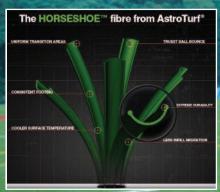

### Featuring the best combination of:

- EcoCool Rubber Infill
- Lifetime Shock Absorption
- Playability in all Weather
- Astroflect Heat Reduction
- Horseshoe Yarn Technology
- Polyurethane Backing

www.asi-astro.com

#### ASTROTURF® GT+

Polyethylene fibre turf system that gets its natural appearance from individual monofilament blades.

Astroturf has the latest technology with new and exclusive "horseshoe" yam, which just keeps standing up.