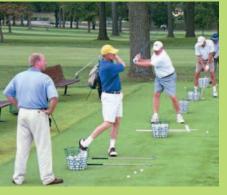

#### **Classic Mat**

Classic mat is the world largest selling golf tee mat for golf ranges. Since the 1970's Astroturf has provided a mat that really works.

#### Mega Mat

Megamat is the ultimate all nylon, tee mat with nylon root zone. Chosen from USA to Japan.

**Ultra Mat** 

Ultra Mat was developed especially for chipping with irons from fairways and rough. It is made of PE monofilament and nylon root-zone combination.