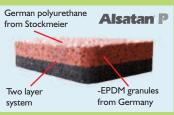

# Alsatan P Golf Pathways

Alsatan P is an 8mm black rubber with 8mm German EPDM system top layer for golf pathways and steps. It is regularly used by top European Tour golf events including the UBS Hong Kong Open as well as the UK, France and Germany. Prestigious clubs, such as Deepwater Bay and Shek-o Country club have chosen Alsatan P, over other brands, because Stockmeier's German made quality make it extremely durable. Alsatan P is also available in 10mm black SBR, to suit any course budget.