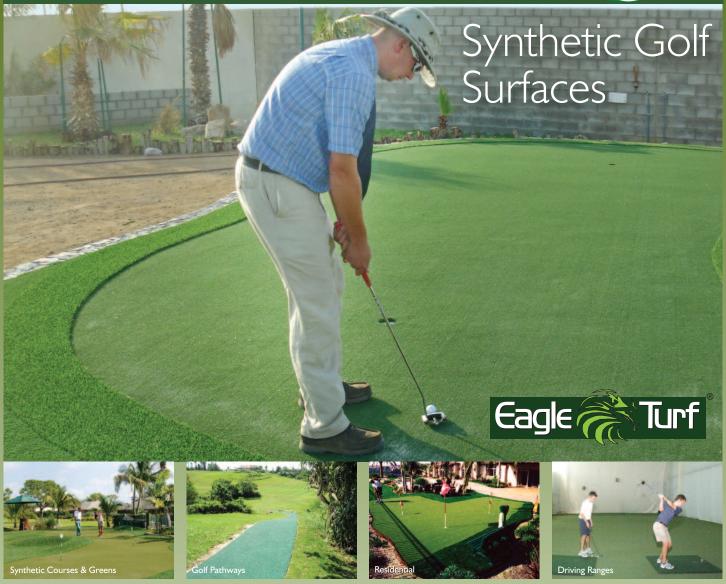

the costly up keep.

Tee Line is a 32mm tufted 3000 grams m2 nylon system where golfers can use their own golf tees. Tee-Line comes in 2 and 4 metre rolls widths and can be used on golf courses and

Eagleturf FH2 Green Premium 17 is our top selling golf green. It is extremely heavy weight at 2850 grams per m2, and gives natural ball rebound and roll. Only nylon green will stand the test of time, so when you want the best, chose Eagleturf FH2.

Eagleturf Golf-Green 15+ is a latest sand dressed golf green to hit the market. Eagleturf gives a natural green putting speed without