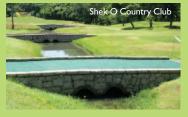

# Alsatan P Golf Pathways

Alsatan P is an 8mm black rubber with 8mm German EPDM system top layer for golf pathways and steps. It is regularly used by top European Tour golf events including the UBS Hong Kong Open as well as the UK, France and Germany. Prestigious clubs, such as Deepwater Bay and Shek-o Country club have chosen Alsatan P, over other brands, because Stockmeier's German made quality make it extremely durable. Alsatan P is also available in 10mm black SBR, to suit any course budget.