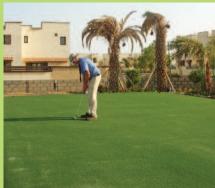

the costly up keep.

Tee Line is a 32mm tufted 3000 grams m2 nylon system where golfers can use their own golf tees. Tee-Line comes in 2 and 4 metre rolls widths and can be used on golf courses and

Eagleturf FH2 Green Premium 17 is our top selling golf green. It is extremely heavy weight at 2850 grams per m2, and gives natural ball rebound and roll. Only nylon green will stand the test of time, so when you want the best, chose Eagleturf FH2.

Eagleturf Golf-Green 15+ is a latest sand dressed golf green to hit the market. Eagleturf gives a natural green putting speed without