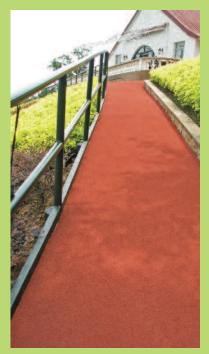

# Alsatan P Golf Pathways

Alsatan P is an 8mm black rubber with 8mm German EPDM system top layer for golf pathways and steps. It is regularly used by top European Tour golf events including the UBS Hong Kong Open as well as the UK, France and Germany. Prestigious clubs, such as Deepwater Bay and Shek-o Country club have chosen Alsatan P, over other brands, because Stockmeier's German made quality make it extremely durable. Alsatan P is also available in 10mm black SBR, to suit any course budget.