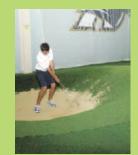

Eagleturf Fringe and Fairway. Eagleturf has product from 40mm to surround any golf green edge in premium monofilament. We also recommend our 60mm Eagleturf Rough for realistic practice and play. Eagleturf Fairway 19 can be used on practice holes and