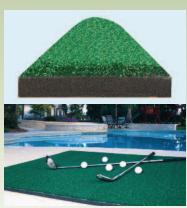

#### **Classic Mat**

Classic mat is the world largest selling golf tee mat for golf ranges. Since the 1970's Astroturf has provided a mat that really works.

#### Mega Mat

Megamat is the ultimate all nylon, tee mat with nylon root zone. Chosen from USA to Japan.

**Ultra Mat** 

Ultra Mat was developed especially for chipping with irons from fairways and rough. It is made of PE monofilament and nylon root-zone combination.