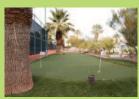

the costly up keep.

Tee Line is a 32mm tufted 3000 grams m2 nylon system where golfers can use their own golf tees. Tee-Line comes in 2 and 4 metre rolls widths and can be used on golf courses and

Eagleturf FH2 Green Premium 17 is our top selling golf green. It is extremely heavy weight at 2850 grams per m2, and gives natural ball rebound and roll. Only nylon green will stand the test of time, so when you want the best, chose Eagleturf FH2.

Eagleturf Golf-Green 15+ is a latest sand dressed golf green to hit the market. Eagleturf gives a natural green putting speed without