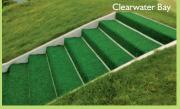

# Alsatan P Golf Pathways

Alsatan P is an 8mm black rubber with 8mm German EPDM system top layer for golf pathways and steps. It is regularly used by top European Tour golf events including the UBS Hong Kong Open as well as the UK, France and Germany. Prestigious clubs, such as Deepwater Bay and Shek-o Country club have chosen Alsatan P, over other brands, because Stockmeier's German made quality make it extremely durable. Alsatan P is also available in 10mm black SBR, to suit any course budget.