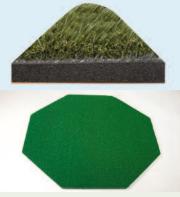

the costly up keep.

Tee Line is a 32mm tufted 3000 grams m2 nylon system where golfers can use their own golf tees. Tee-Line comes in 2 and 4 metre rolls widths and can be used on golf courses and

Eagleturf FH2 Green Premium 17 is our top selling golf green. It is extremely heavy weight at 2850 grams per m2, and gives natural ball rebound and roll. Only nylon green will stand the test of time, so when you want the best, chose Eagleturf FH2.

Eagleturf Golf-Green 15+ is a latest sand dressed golf green to hit the market. Eagleturf gives a natural green putting speed without