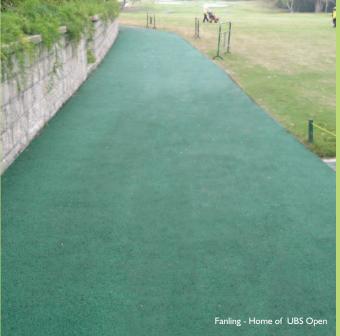

# Alsatan P Golf Pathways

Alsatan P is an 8mm black rubber with 8mm German EPDM system top layer for golf pathways and steps. It is regularly used by top European Tour golf events including the UBS Hong Kong Open as well as the UK, France and Germany. Prestigious clubs, such as Deepwater Bay and Shek-o Country club have chosen Alsatan P, over other brands, because Stockmeier's German made quality make it extremely durable. Alsatan P is also available in 10mm black SBR, to suit any course budget.