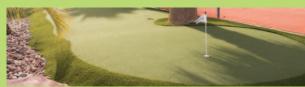

the costly up keep.

Tee Line is a 32mm tufted 3000 grams m2 nylon system where golfers can use their own golf tees. Tee-Line comes in 2 and 4 metre rolls widths and can be used on golf courses and

Eagleturf FH2 Green Premium 17 is our top selling golf green. It is extremely heavy weight at 2850 grams per m2, and gives natural ball rebound and roll. Only nylon green will stand the test of time, so when you want the best, chose Eagleturf FH2.

Eagleturf Golf-Green 15+ is a latest sand dressed golf green to hit the market. Eagleturf gives a natural green putting speed without