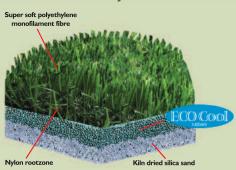

EagleLawn<sup>®</sup> is the new 3rd generation of artificial monofilament turf that looks and feels like natural grass, <u>all</u> 12 months of the year.

The new generation of lawns from EagleLawn<sup>®</sup>, incorporates the same technology that major football stadiums are using with "ECOCool rubber" infills.

## EagleLawn<sup>®</sup> Falkirk MF Premium with Nylon rootzone

EagleLawn<sup>®</sup> Falkirk MF Premium – with nylon green rtz – EagleLawn<sup>®</sup> Falkirk is a premium product for use in traffic areas, with Thiolon MS Pro monofilament supported by a green nylon root zone.