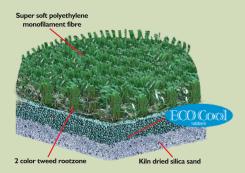

## EagleLawn<sup>®</sup> Tweed MF with 2 color rootzone

EagleLawn<sup>®</sup> Tweed MF –with 2 color root zone – EagleLawn Tweed is designed to look exactly like the natural grass on "warmer" countries. It consists of a top grade monofilament polyethylene yarn, supported by a 2 color tweed rootzone layer. It can be installed with or without infill.