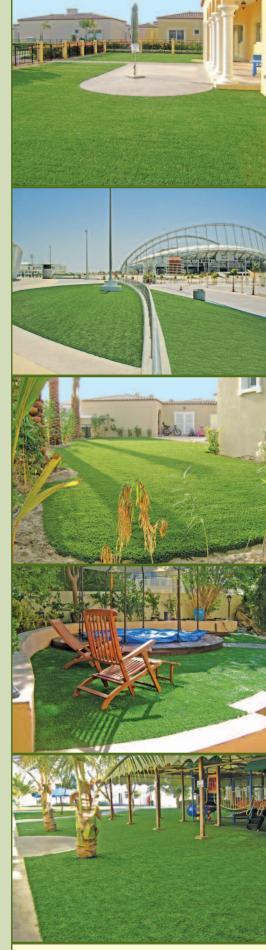

## A wide range of uses for EagleLawn<sup>®</sup>

| - LAWNS AND BACKYARDS            | – BUILDING ROOF-TOPS    | - SWIMMING POOL AREAS   |
|----------------------------------|-------------------------|-------------------------|
| — PATIOS AND PORCHES             | — GOLF COURSES          | — AIRPORTS              |
| - PARKS AND RECREATION           | — CHILDREN'S PLAY AREAS | — SPORTSGROUNDS         |
| - ROAD SIDES AND TRAFFIC ISLANDS | - APARTMENT COMPLEXES   | - NON SLIP APPLICATIONS |