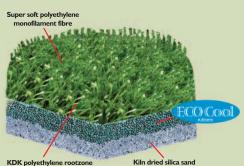

## EagleLawn<sup>®</sup> Dundee MF with KDK rootzone

EagleLawn<sup>®</sup> Dundee MF – with I color rtz – EagleLawn<sup>®</sup> Dundee is designed to look very green like countries with higher rainfall. It consists of a top grade monofilament polyethylene yarn, supported by a green KDK rootzone layer. It can be installed with or without infill.